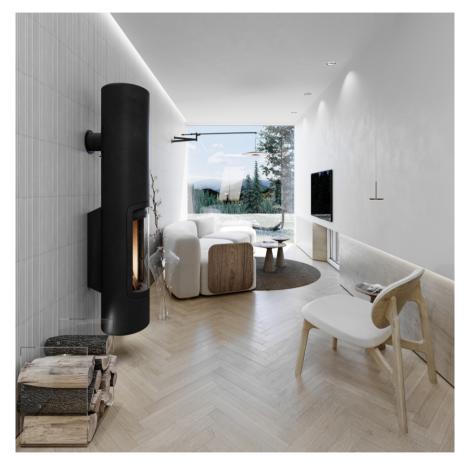

## ZEN

ZEN, as our basic model, represents a simple, unobtrusive, and functional architectural cubic form. It is visually neutral so that it can be easily adjusted to any surrounding requirements. Its greatest value is achieved by minimalism and the pure unity of internal and external space. This is created as a universally recognizable housing element - a pergola-covered porch as a spot to meet and observe the landscape. ZEN brings a sense of presence and mindfulness to all aspects of your life.

# harmony

The HARMONY model is based on the harmonious consent of outer and private living space, nature, and home. The central point is the green and covered atrium, which can be seen from all parts of the house: living, dining, and sleeping area. This essentially archetypal concept of the residential space is revealed through the achieved intimacy and privacy, contemplative and relaxing atmosphere. Experience a space that effortlessly nurtures your well-being and brings harmony into your life.

## balance

BALANCE home embraces the essence of the morning, noon, and evening. Its dynamic form stretches out towards the environment and exposes itself to the movement of sunlight. Seemingly separate areas, living, dining, and sleeping, are united by a central skylight that allows the timeless play of sun's trace and shadow in interior. Home meets the beauty and inspiration of the experience of a balanced union of natural phenomena and your daily routine. With the timeless play of sunlight, BALANCE home harmonizes you with nature, creating an inspiring and truly fulfilling living experience.