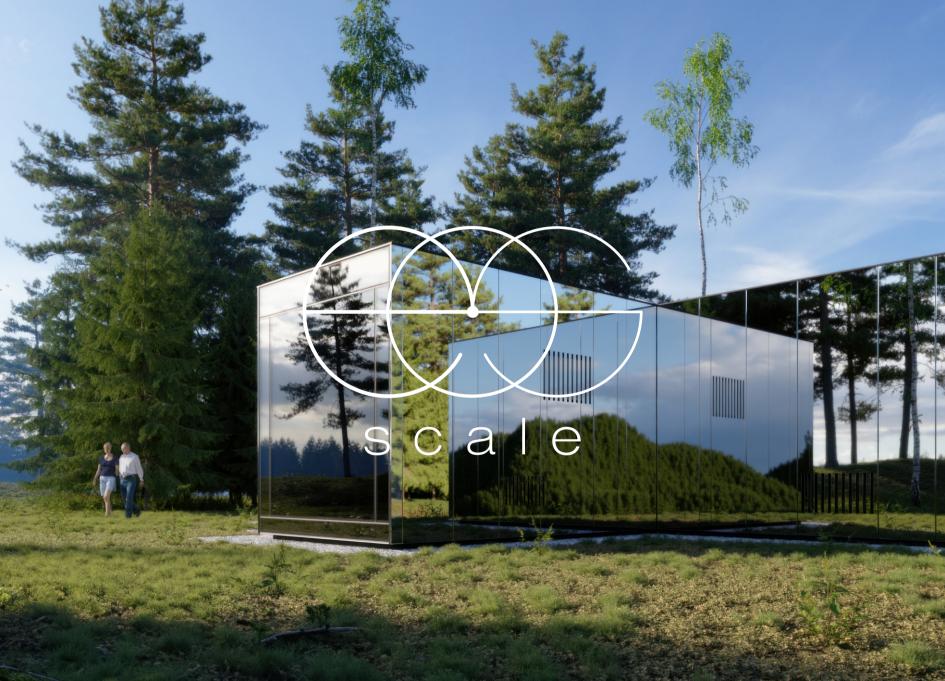

## ZEN

ZEN, as our basic model, represents a simple, unobtrusive, and functional architectural cubic form. It is visually neutral so that it can be easily adjusted to any surrounding requirements. Its greatest value is achieved by minimalism and the pure unity of internal and external space. This is created as a universally recognizable housing element - a pergola-covered porch as a spot to meet and observe the landscape. ZEN brings a sense of presence and mindfulness to all aspects of your life.