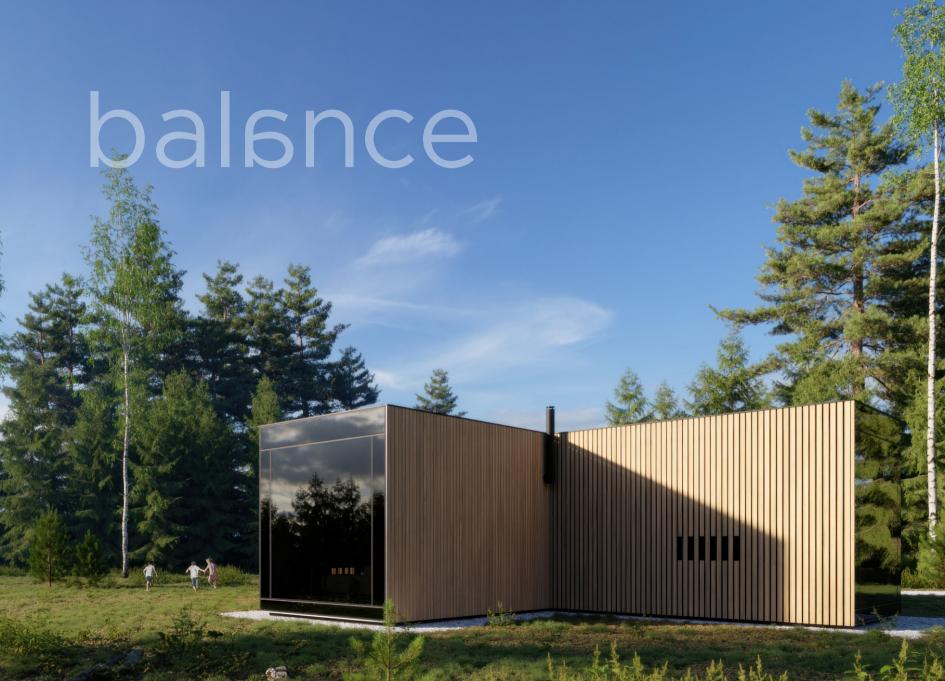

## balance

BALANCE home embraces the essence of the morning, noon, and evening. Its dynamic form stretches out towards the environment and exposes itself to the movement of sunlight. Seemingly separate areas, living, dining, and sleeping, are united by a central skylight that allows the timeless play of sun's trace and shadow in interior. Home meets the beauty and inspiration of the experience of a balanced union of natural phenomena and your daily routine. With the timeless play of sunlight, BALANCE home harmonizes you with nature, creating an inspiring and truly fulfilling living experience.