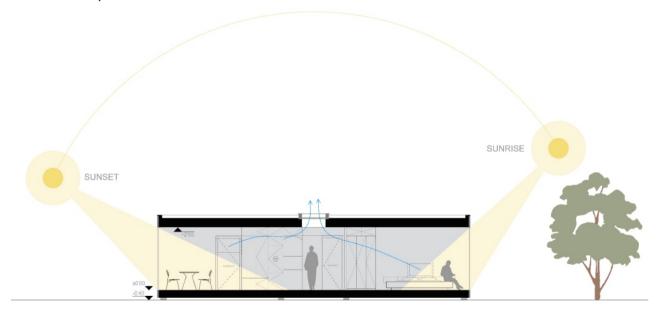

The concepts we create provide optimized space in which the movement of sunlight along with well-oriented vistas complete human awareness of the natural phenomena of the locality. We are confident that the ambiance created in this way contributes to overall experience of the surroundings from sunrise to sunset.

## balance

BALANCE home embraces the essence of the morning, noon, and evening. Its dynamic form stretches out towards the environment and exposes itself to the movement of sunlight. Seemingly separate areas, living, dining, and sleeping, are united by a central skylight that allows the timeless play of sun's trace and shadow in interior. Home meets the beauty and inspiration of the experience of a balanced union of natural phenomena and your daily routine. With the timeless play of sunlight, BALANCE home harmonizes you with nature, creating an inspiring and truly fulfilling living experience.