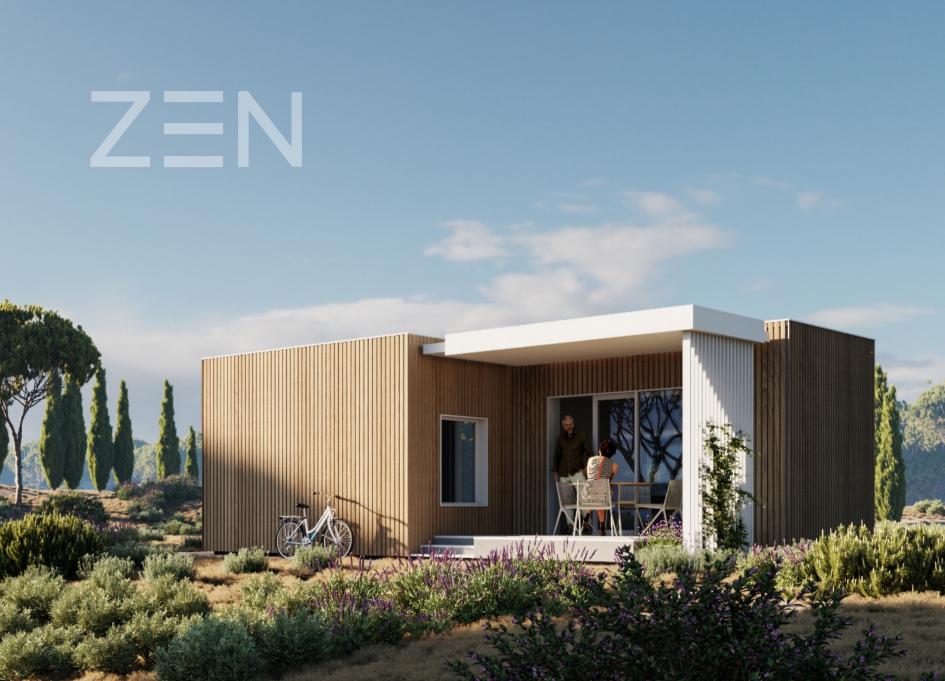

## ZEN

ZEN, as our basic model, represents a simple, unobtrusive, and functional architectural cubic form. It is visually neutral so that it can be easily adjusted to any surrounding requirements. Its greatest value is achieved by minimalism and the pure unity of internal and external space. This is created as a universally recognizable housing element - a pergola-covered porch as a spot to meet and observe the landscape. ZEN brings a sense of presence and mindfulness to all aspects of your life.