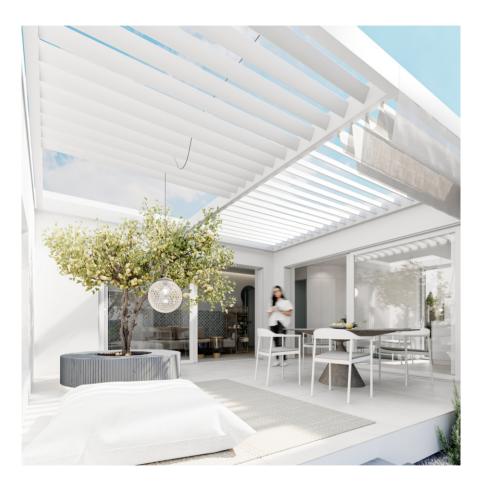

## ZEN

ZEN, as our basic model, represents a simple, unobtrusive, and functional architectural cubic form. It is visually neutral so that it can be easily adjusted to any surrounding requirements. Its greatest value is achieved by minimalism and the pure unity of internal and external space. This is created as a universally recognizable housing element - a pergola-covered porch as a spot to meet and observe the landscape. ZEN brings a sense of presence and mindfulness to all aspects of your life.