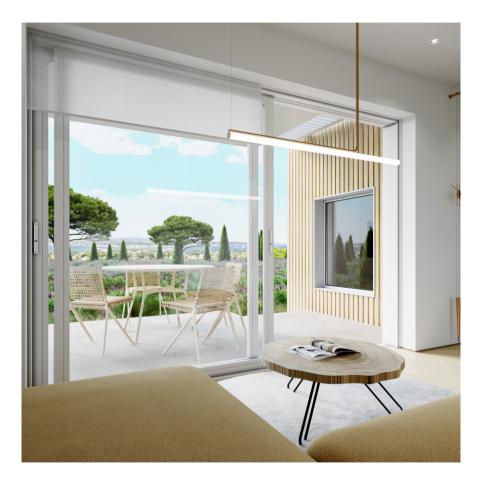

## ZEN

ZEN, as our basic model, represents a simple, unobtrusive, and functional architectural cubic form. It is visually neutral so that it can be easily adjusted to any surrounding requirements. Its greatest value is achieved by minimalism and the pure unity of internal and external space. This is created as a universally recognizable housing element - a pergola-covered porch as a spot to meet and observe the landscape. ZEN brings a sense of presence and mindfulness to all aspects of your life.